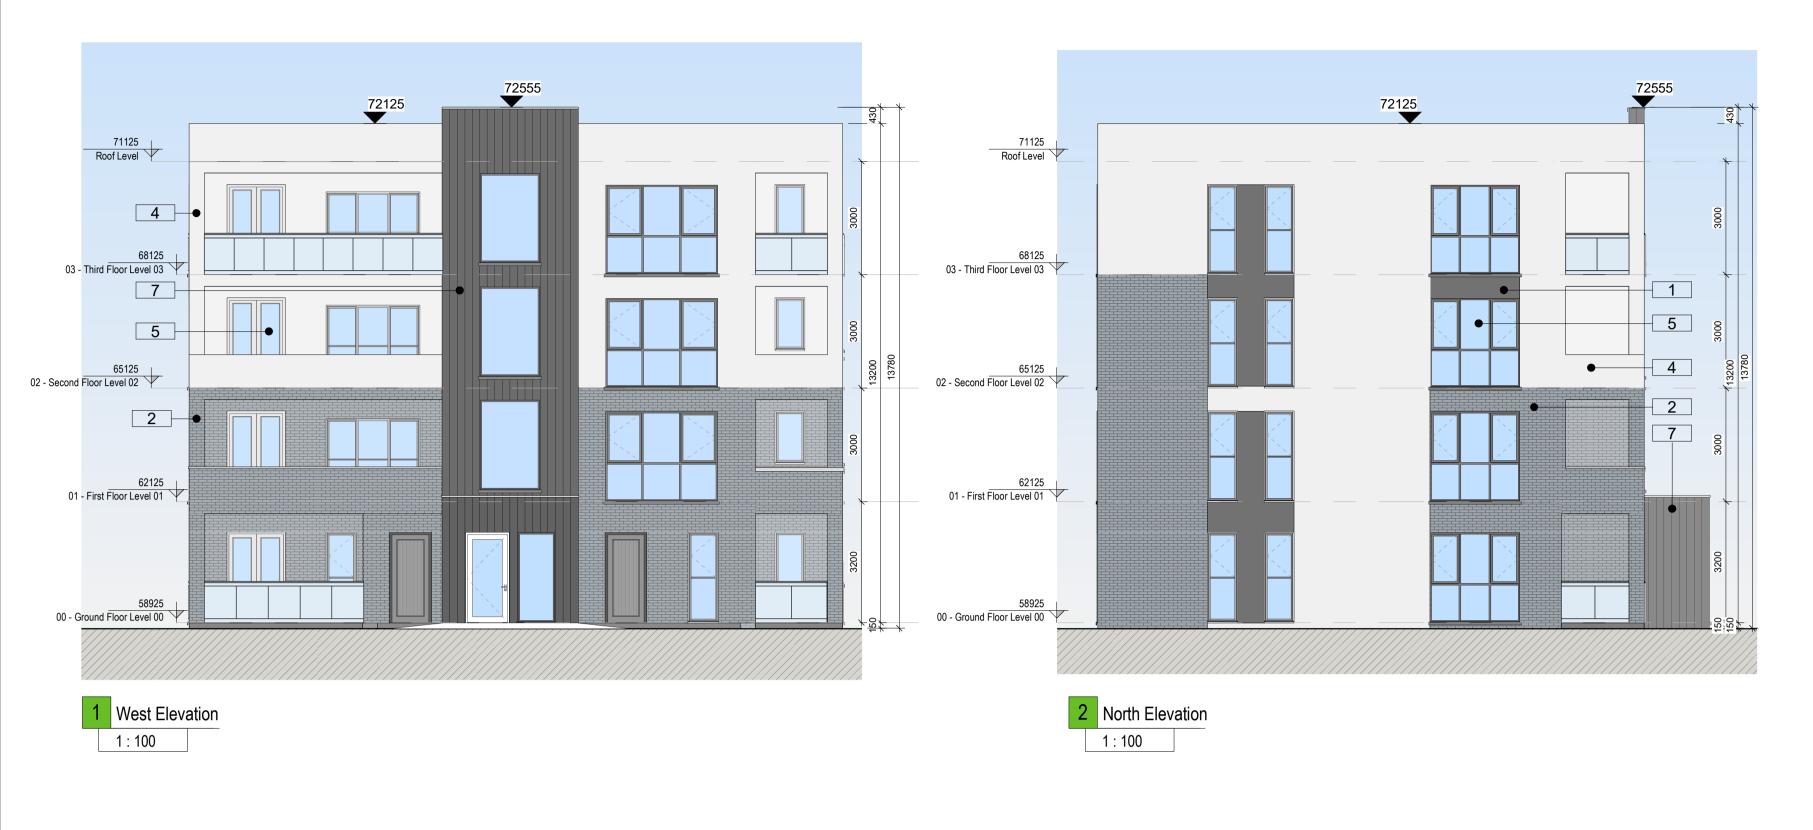

## **GENERAL NOTES**

THIS DRAWING TO BE READ IN CONJUNCTION WITH ARCHITECT'S DRAWINGS, CONSULTANT ENGINEER'S DRAWINGS AND SPECIFICATIONS & LANDSCAPE ARCHITECTS DRAWINGS

FINAL SOLAR PANEL POSITION DEPENDS ON HOUSE ORIENTATION THE EXACT LOCATION & ORIENTATION WILL BE DEPENDENT ON FINAL BER RATING. SOLAR PANELS MAY BE OMITTED IN FAVOUR OF ALTERNATIVE RENEWABLE ENERGY SOURCE.

CHARACTER AREAS:
A-BARNHILL STREAM
B-BARNHILL CROSS
C-BARNHILL CRESCENT

D- STATION Q SOUTH

Materials Legend

Selected Dark Colour Render Finish

Selected BrickWork Selected Soldier Course Brick Work

Selected Light Colour Render Finish

Selected Dark Colour Cladding

Windows / Doors to be selected subject to DEAP Analysis PVC gutters and rainwater goods to selected colour

27/06/22 CS DT
15/10/21 CS DT
01/09/21 CS DT
Date Dr App by
by P03 Planning ApplicationP02 Pre App to An Bord PleanálaP01 First Issue