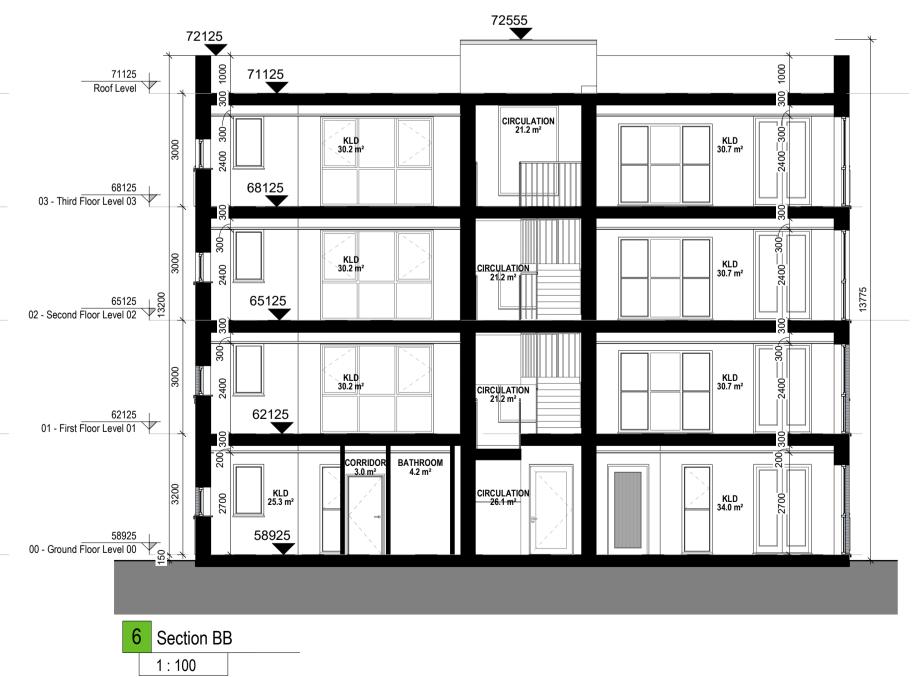

## **PLANNING**

Alanna Homes and Alcove Ireland Four Ltd

Barnhill Garden Village SHD Barberstown, Barnhill and Passifyoucan, Clonsilla, Dublin 15

Drawing Title:

APARTMENT-1-D-ELEVATIONS, SECTIONS

| Drawn       | Checked | Paper Size | Scale        |     | Date     |          |
|-------------|---------|------------|--------------|-----|----------|----------|
| CS          | AM      | A1         | As indicated | @A1 | 01/09/21 |          |
| Project No. |         |            | Drawing No.  |     |          | Revision |
| PE18119     |         |            | 02204        |     |          | P03      |