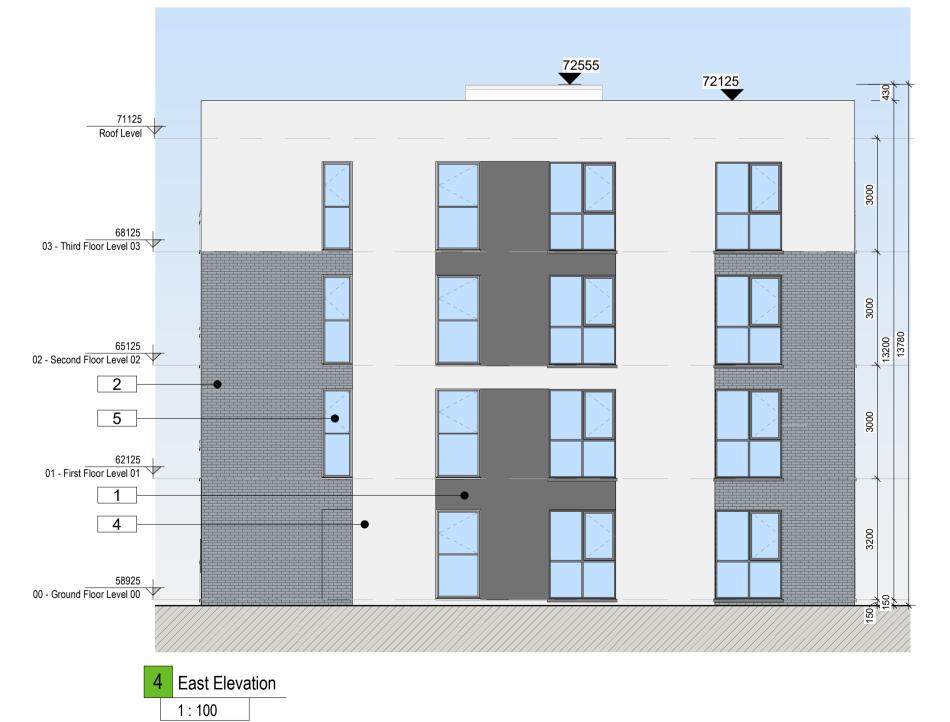

## **GENERAL NOTES**

THIS DRAWING TO BE READ IN CONJUNCTION WITH ARCHITECT'S DRAWINGS, CONSULTANT ENGINEER'S DRAWINGS AND SPECIFICATIONS & LANDSCAPE ARCHITECTS DRAWINGS

FINAL SOLAR PANEL POSITION DEPENDS ON HOUSE ORIENTATION THE EXACT LOCATION & ORIENTATION WILL BE DEPENDENT ON FINAL BER RATING. SOLAR PANELS MAY BE OMITTED IN FAVOUR OF ALTERNATIVE RENEWABLE ENERGY SOURCE.

CHARACTER AREAS:
A-BARNHILL STREAM
B-BARNHILL CROSS
C-BARNHILL CRESCENT

D- STATION Q SOUTH

Materials Legend

Selected Dark Colour Render Finish

Selected BrickWork Selected Soldier Course Brick Work

Selected Light Colour Render Finish

Selected Dark Colour Cladding

Windows / Doors to be selected subject to DEAP Analysis PVC gutters and rainwater goods to selected colour

27/06/22 CS DT
15/10/21 CS DT
01/09/21 CS DT
Date Dr App by
by P03 Planning ApplicationP02 Pre App to An Bord PleanálaP01 First Issue