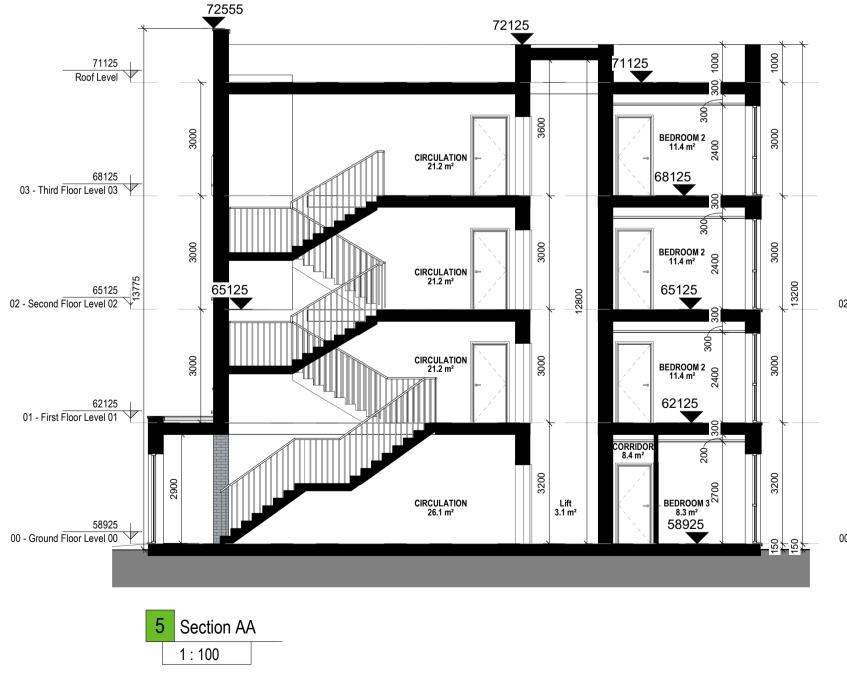

## **GENERAL NOTES**

THIS DRAWING TO BE READ IN CONJUNCTION WITH ARCHITECT'S DRAWINGS, CONSULTANT ENGINEER'S DRAWINGS AND SPECIFICATIONS & LANDSCAPE ARCHITECTS DRAWINGS

FINAL SOLAR PANEL POSITION DEPENDS ON HOUSE ORIENTATION THE EXACT LOCATION & ORIENTATION WILL BE DEPENDENT ON FINAL BER RATING. SOLAR PANELS MAY BE OMITTED IN FAVOUR OF ALTERNATIVE RENEWABLE ENERGY SOURCE.

CHARACTER AREAS:
A-BARNHILL STREAM
B-BARNHILL CROSS
C-BARNHILL CRESCENT

D- STATION Q SOUTH

Materials Legend

Selected Dark Colour Render Finish

Selected BrickWork Selected Soldier Course Brick Work

Selected Light Colour Render Finish

Selected Dark Colour Cladding

Windows / Doors to be selected subject to DEAP Analysis PVC gutters and rainwater goods to selected colour

27/06/22 CS DT
15/10/21 CS DT
01/09/21 CS DT
Date Dr App by
by P03 Planning ApplicationP02 Pre App to An Bord PleanálaP01 First Issue