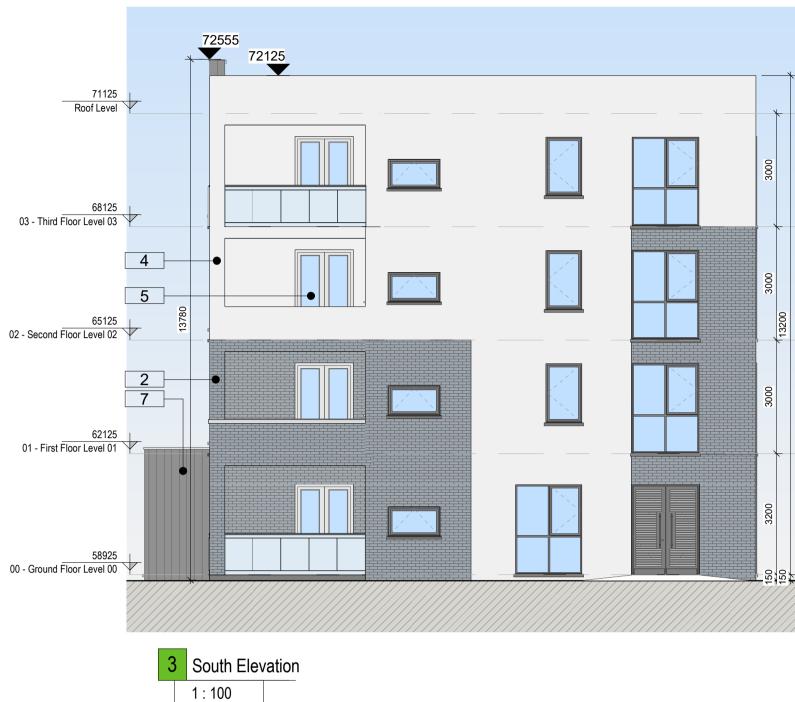

## **GENERAL NOTES**

THIS DRAWING TO BE READ IN CONJUNCTION WITH ARCHITECT'S DRAWINGS, CONSULTANT ENGINEER'S DRAWINGS AND SPECIFICATIONS & LANDSCAPE ARCHITECTS DRAWINGS

FINAL SOLAR PANEL POSITION DEPENDS ON HOUSE ORIENTATION THE EXACT LOCATION & ORIENTATION WILL BE DEPENDENT ON FINAL BER RATING. SOLAR PANELS MAY BE OMITTED IN FAVOUR OF ALTERNATIVE RENEWABLE ENERGY SOURCE.

CHARACTER AREAS:
A-BARNHILL STREAM
B-BARNHILL CROSS
C-BARNHILL CRESCENT

D- STATION Q SOUTH

Materials Legend

Selected Dark Colour Render Finish

Selected BrickWork Selected Soldier Course Brick Work

Selected Light Colour Render Finish

Selected Dark Colour Cladding

Windows / Doors to be selected subject to DEAP Analysis PVC gutters and rainwater goods to selected colour

27/06/22 CS DT
15/10/21 CS DT
01/09/21 CS DT
Date Dr App by
by P03 Planning ApplicationP02 Pre App to An Bord PleanálaP01 First Issue